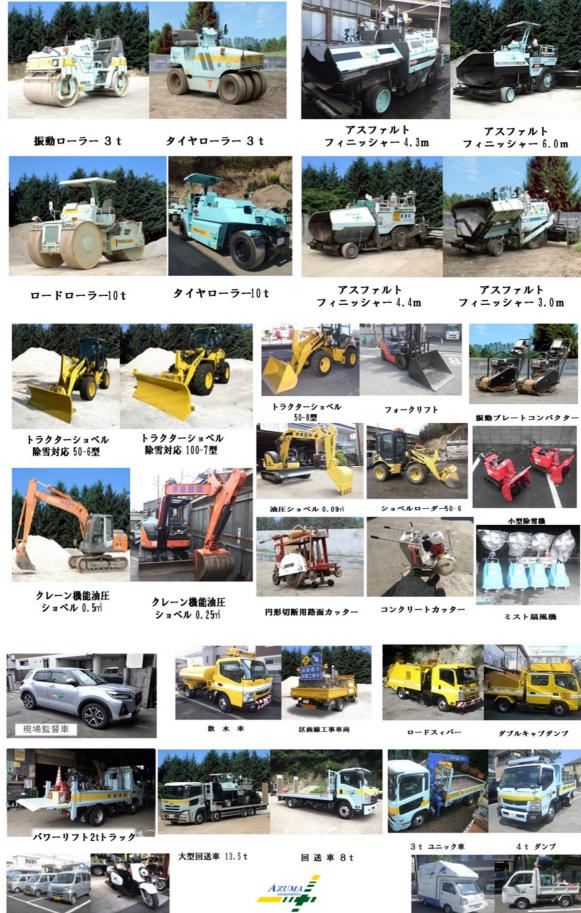

#### 自社所有機械等

| 敷均機械                  |             | 締固機械                             |
|-----------------------|-------------|----------------------------------|
| MITSUBISHI アスファルトフィ   | イニッシャー 6.0m | SAKAI 振動ローラー 3.0                 |
| SUMITOMO アスファルトフィ     | ニッシャー 4.4m  | SAKAI ロードローラー 10.0t              |
| MITSUBISHI アスファルトフィ   | イニッシャー 4.3m | SAKAI タイヤローラー 10.0t              |
| HANTO アスファルトフィ        | ニッシャー 3.0m  | SAKAI タイヤローラー 3.0t               |
| クレーン機能付油圧ショベル         |             | トラクターショベル                        |
| KOMATSU クローラ式 0.9t(0. | 09m3)       | KOMATSU ホイール式 WA100-7 スノープラウ付    |
| HITACHI クローラ式 2.9t(0  | .5m3)       | KOMATSU ホイール式 WA50-6 スノープラウ付 2 台 |
| 油圧ショベル                |             | フォークリフト                          |
| KOMATSU クローラ式 0.9t(0. | 09m3)       | TOYPTA エンジン式 積載量 1500kg          |
| 路面清掃車                 |             | 除雪機                              |
| HOWA 4t ロードスイパー       |             | 共和 小型除雪機 KS1070T 2台              |
| FUSO 4t 散水車           |             | 回送車                              |
| 区画線工事車                |             | MITSUBISHI 4t・8t トラック            |
| 溶融釜付トラック 3 t          | 1台          | NISSAN 13.5t トラック                |
| 運搬車                   |             | 工事用連絡車                           |
| 2t ダンプ                | 4 台         | 乗用タイプ 17 台                       |
| 3t ダンプ                | 2 台         | 警備用連絡車                           |
| 4t ダンプ                | 2 台         | 原付バイク 2 台                        |
| 軽 ダンプ                 | 2 台         | 水洗トイレ搭載車両                        |
| 軽 トラック                | 2 台         | 軽トラック(改良) 1台                     |
| W キャブトラック             | 6台          |                                  |
| クレーン付トラック(4 t 吊)      | 1台          |                                  |